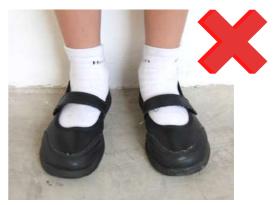

-----------------------------------------------|
| NAME TAGS | CLASS HOUSE P1 INVENTOR BUS No Gate No.: A / B C | CLASS HOUSE P1 INVENTOR BUS No. 2 Gate No.: A / B / C | CLASS HOUSE<br>P1 INVENTOR EXCELLENCE<br>BUS No Gate No.: A / B / C |

- Circle the Gate that your child/ward is dismissed from.
- Indicate the Bus No. if your child/ward is taking the school bus.
- Tick SCC if your child/ward attends Schoolbased student care in Horizon after school.
- Your child/ward must wear this name tag for at least the first 2 weeks of school till his/her uniform name tags are ready.

### **PE ATTIRE**

- Buy at least 3 sets of PE attire.
- Students are allowed to wear PE attire the whole day in school on days when they have physical activities.



### **PROPER FOOTWEAR**





### FOOTWEAR TO AVOID





## **TROLLEY SCHOOL BAG**

(not recommended)



- English Language storybook (Monday to Wednesday) and Mother Tongue Language storybook (Thursday & Friday) for silent reading in class.
- A thermometer (will be issued to your child/ward by the school).
- Do teach your child/ward how to wash and wipe the thermometer after each use.

## WHAT TO BRING ON THE FIRST WEEK OF SCHOOL?

#### DAY 1, Tuesday, 3 January 2023

English Language

- My Grammar Handbook
- STELLAR Handwriting 1
- P1 Listening Comprehension Booklet 1 & 2
- P1 Language Usage Booklets 1 and 2
- 1 HRPS A5 Spelling/ Dictation Exercise Book (3-line)
- 1 HRPS A5 Word Bank Book (3-line)
- 1 HRPS Plastic File (Purple) English
- 1 Jotter Book (Blank & Line)

#### DAY 2, Wednesday, 4 January 2023

<u>Mathematics</u>

- Primary Math