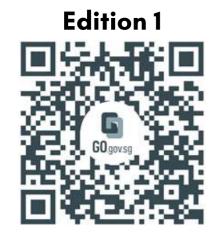

## HEALTHY MEALS IN SCHOOLS PROGRAMME

Under this programme, canteen vendors follow strict criteria to ensure they serve well-balanced meals consisting of food from the four major food groups.