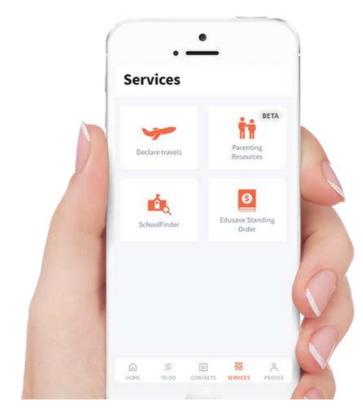

## **ONLY ON PARENTS GATEWAY!** A one-stop portal of resources

#### **Parenting Resources repository**

A respository for parents to browse resources on topics such as preparing for Primary 1, forging parent-child relationships and education pathways.

Find out more about Parents Gateway here.