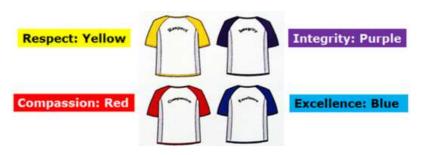

-------------------------------|---------------------------------------------------------------------|
| NAME TAGS | CLASS HOUSE P1 INVENTOR BUS No Gate No.: A / B C | CLASS HOUSE P1 INVENTOR BUS No. 2 Gate No.: A / B / C | CLASS HOUSE<br>P1 INVENTOR EXCELLENCE<br>BUS No Gate No.: A / B / C |

- Circle the Gate that your child/ward is dismissed from.
- Indicate the Bus No. if your child/ward is taking the school bus.
- Tick SCC if your child/ward attends Schoolbased student care in Horizon after school.
- Your child/ward must wear this name tag for at least the first 2 weeks of school till his/her uniform name tags are ready.

### **PE ATTIRE**

- Buy at least 3 sets of PE attire.
- Students are allowed to wear PE attire the whole day in school on days when they have physical activities.



### **PROPER FOOTWEAR**





### FOOTWEAR TO AVOID





## **TROLLEY SCHOOL BAG**

(not recommended)



- English Language storybook (Monday to Wednesday) and Mother Tongue Language storybook (Thursday & Friday) for silent reading in class.
- A thermometer (will be issued to your child/ward by the school).
- Do teach your child/ward how to wash and wipe the thermometer after each use.

## WHAT TO BRING ON THE FIRST WEEK OF SCHOOL?

#### DAY 1, Tuesday, 3 January 2023

English Language

- My Grammar Handbook
- STELLAR Handwriting 1
- P1 Listening Comprehension Booklet 1 & 2
- P1 Language Usage Booklets 1 and 2
- 1 HRPS A5 Spelling/ Dictation Exercise Book (3-line)
- 1 HRPS A5 Word Bank Book (3-line)
- 1 HRPS Plastic File (Purple) English
- 1 Jotter Book (Blank & Line)

#### DAY 2, Wednesd