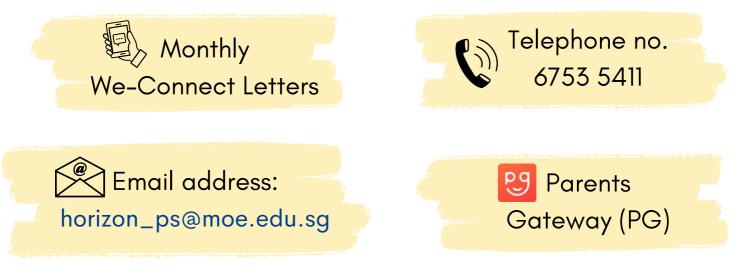

## COMMUNICATION

### **Student Organiser 2023**

- Provide networking opportunities for parents to meet and share with one another (parents with parents).
- Encourage parental involvement in school activities and programmes and develop a collaborative partnership between parents and the school.
- Create opportunities for parent-child bonding through activities.

## Join as Parent Volunteers!

Scan the QR Code to join Parents-Connect! chat group on Telegram Messenger.

You would be directed to join your child's/ward's class chat group thereafter.