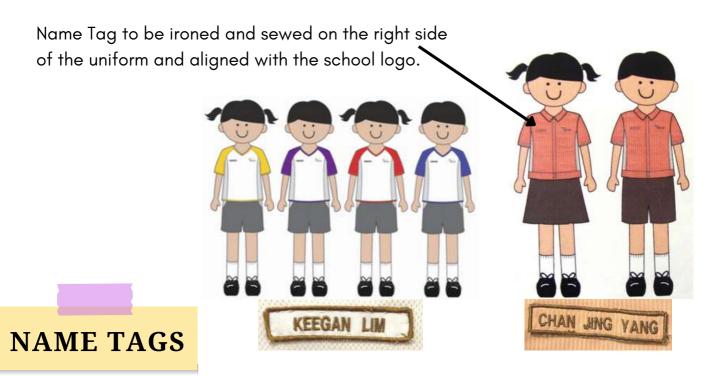

## **ATTIRE AND DRESSING**

- To help us to identify the level of our students, a different coloured border is used for each year of admission.
- For 2023 P1 students, a BROWN border is used.
- Please iron and sew the name tags instead of ironing only on the uniform.
- There are 2 different backgrounds of name tags: one for the school uniform and the other for PE attire.

- Circle the Gate that your child/ward is dismissed from.
- Indicate the Bus No. if your child/ward is taking the school bus.
- Tick SCC if your child/ward attends Schoolbased student care in Horizon after school.
- Your child/ward must wear this name tag for at least the first 2 weeks of school till his/her uniform name tags are ready.