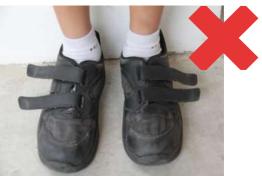

---------------------------------------------|
| NAME TAGS | CLASS HOUSE P1 INVENTOR BUS No Gate No.: A / B C | CLASS HOUSE P1 INVENTOR BUS No. 2 Gate No.: A / B / C | CLASS HOUSE<br>P1 INVENTOR EXCELLENCE<br>BUS No Gate No.: A / B / C |

- Circle the Gate that your child/ward is dismissed from.
- Indicate the Bus No. if your child/ward is taking the school bus.
- Tick SCC if your child/ward attends Schoolbased student care in Horizon after school.
- Your child/ward must wear this name tag for at least the first 2 weeks of school till his/her uniform name tags are ready.

### **PE ATTIRE**

- Buy at least 3 sets of PE attire.
- Students are allowed to wear PE attire the whole day in school on days when they have physical activities.



### **PROPER FOOTWEAR**





### FOOTWEAR TO AVOID





## **TROLLEY SCHOOL BAG**

(not recommended)



- English Language storybook (Monday to Wednesday) and Mother Tongue Language storybook (Thursday & Friday) for silent reading in class.
- A thermometer (will be issued to your child/ward by the school).
- Do teach your child/ward how to wash and wipe the thermometer after each use.

## WHAT TO BRING ON THE FIRST WEEK OF SCHOOL?

#### DAY 1, Tuesday, 3 January 2023

English Language

- My Grammar Handbook
- STELLAR Handwriting 1
- P1 Listening Comprehension Booklet 1 & 2
- P1 Language Usage Booklets 1 and 2
- 1 HRPS A5 Spelling/ Dictation Exercise Book (3-line)
- 1 HRPS A5 Word Bank Book (3-line)
- 1 HRPS Plastic File (Purple) English
- 1 Jotter Book (Blank & Line)

#### DAY 2, Wednesday, 4 January 2023

<u>Mathematics</u>

- Primary Mathem