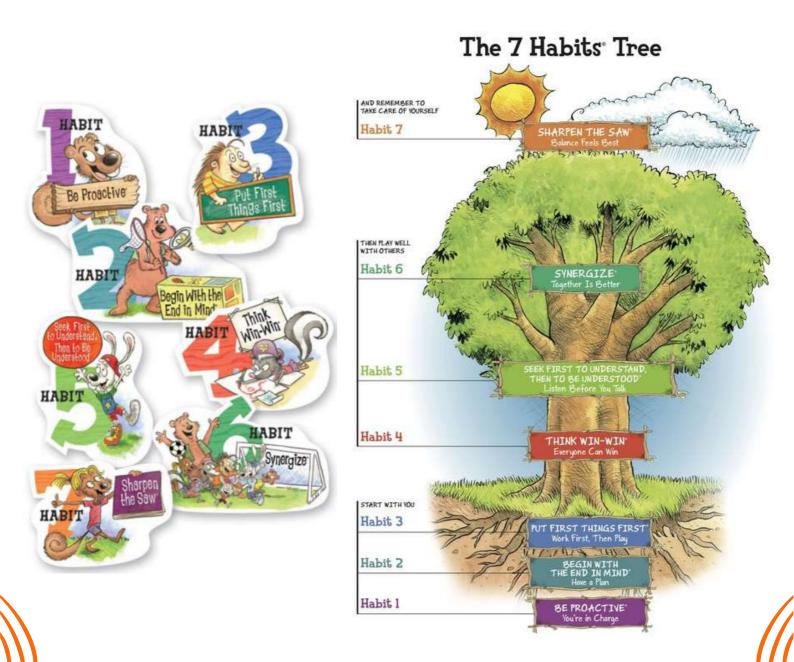

### STEPHEN COVEY'S 7 HABITS

Horizon's I-LEAD+ curriculum is anchored upon the school's core values (Respect, Integrity, Compassion and Excellence – R.I.C.E) and guided by Stephen Covey's 7 Habits of Highly Effective People ®.

### **7 HABITS**

1) Why has Horizon decided to adopt the 7 Habits theory by Stephen Covey as the basis of Horizon's approach to moulding the students?

Aligned with the school's vision and philosophy that every child is a leader, it is our school's mission to nurture every child to lead their lives responsibly and to contribute with joy.

The 7 Habits of Highly Effective People is adopted as our tool to inculcate values and instill leadership skills in our students. In addition to 7 Habits, the school has Values in Action (VIA) and a whole-school leadership development weaved into our Character and Citizenship Education (CCE) curriculum. Students are given opportunities to apply their leadership in various platforms.