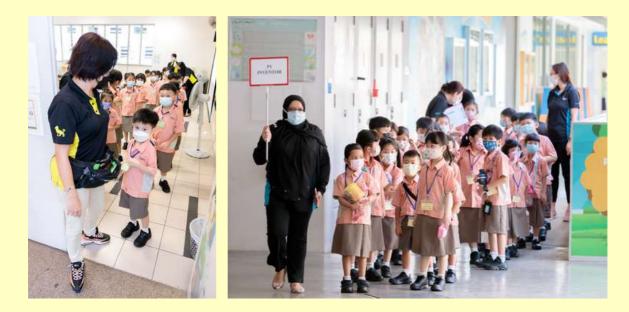

2) Will there be any physical orientation for the students in school?

Yes, when the school term starts, there will be a school tour for the students by the Form Teachers. All Primary 1 students will go through the Back-to-School Programme with their teachers to help them orientate and transit into the primary school environment.

### **ARRANGEMENTS FOR FIRST DAY OF SCHOOL**

3) What is the programme for P1 students and their parents on first day of school?

While the school is still awaiting for updates from MOE on the National posture in the new school year, we would like to share the tentative programme for Primary 1 students when they report to school on Tuesday, 3 January 2023.

The school can only accommodate 1 child to be accompanied by 1 parent on the first day of school. Please do not enter the school if you are unwell. We seek your cooperation to keep the school safe for our students and staff.