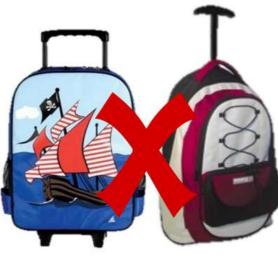

## **TROLLEY SCHOOL BAG**

(not recommended)

- English Language storybook (Monday to Wednesday) and Mother Tongue Language storybook (Thursday & Friday) for silent reading in class.
- A thermometer (will be issued to your child/ward by the school).
- Do teach your child/ward how to wash and wipe the thermometer after each use.