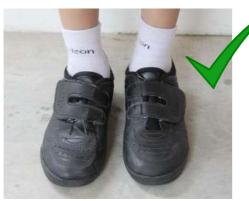

----|---------------------------------------------------------------------|
| NAME TAGS | CLASS HOUSE P1 INVENTOR BUS No Gate No.: A / B C | CLASS HOUSE P1 INVENTOR BUS No. 2 Gate No.: A / B / C | CLASS HOUSE<br>P1 INVENTOR EXCELLENCE<br>BUS No Gate No.: A / B / C |

- Circle the Gate that your child/ward is dismissed from.
- Indicate the Bus No. if your child/ward is taking the school bus.
- Tick SCC if your child/ward attends Schoolbased student care in Horizon after school.
- Your child/ward must wear this name tag for at least the first 2 weeks of school till his/her uniform name tags are ready.

### **PE ATTIRE**

- Buy at least 3 sets of PE attire.
- Students are allowed to wear PE attire the whole day in school on days when they have physical activities.



### **PROPER FOOTWEAR**





### FOOTWEAR TO AVOID





## **TROLLEY SCHOOL BAG**

(not recommended)



- English Language storybook (Monday to Wednesday) and Mother Tongue Language storybook (Thursday & Friday) for silent reading in class.
- A thermometer (will be issued to your child/ward by the school).
- Do teach your child/ward how to wash and wipe the thermometer after each use.

## WHAT TO BRING ON THE FIRST WEEK OF SCHOOL?

#### DAY 1, Tuesday, 3 January 2023

English Language

- My Grammar Handbook
- STELLAR Handwriting 1
- P1 Listening Comprehension Booklet 1 & 2
- P1 Language Usage Booklets 1 and 2
- 1 HRPS A5 Spelling/ Dictation Exercise Book (3-line)
- 1 HRPS A5 Word Bank Book (3-line)
- 1 HRPS Plastic File (Purple) English
- 1 Jotter Book (Blank & Line)

#### DAY 2, Wednesday, 4 January 2023

<u>Math