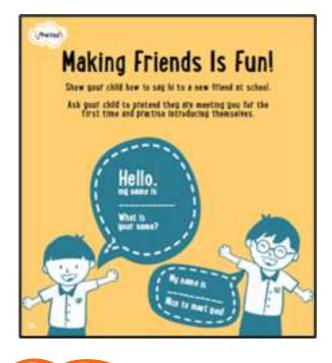

#### **TIPS FOR PARENTS**

to help you navigate your child's first year in primary school.

Chat with your child Boost their confidence Create something interesting Thank others for their help Pledge to do things together