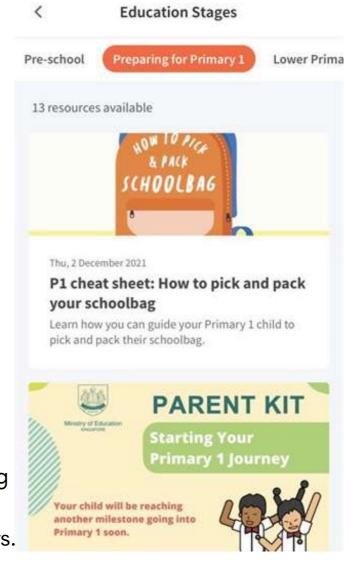

#### **Parenting Resources repository**

A respository for parents to browse resources on topics such as preparing for Primary 1, forging parent-child relationships and education pathways.

Find out more about Parents Gateway here.