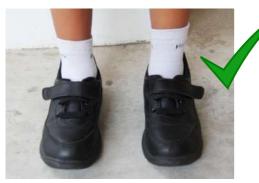

--|---------------------------------------------------------------------|
| NAME TAGS | CLASS HOUSE P1 INVENTOR BUS No Gate No.: A / B C | CLASS HOUSE P1 INVENTOR BUS No. 2 Gate No.: A / B / C | CLASS HOUSE<br>P1 INVENTOR EXCELLENCE<br>BUS No Gate No.: A / B / C |

- Circle the Gate that your child/ward is dismissed from.
- Indicate the Bus No. if your child/ward is taking the school bus.
- Tick SCC if your child/ward attends Schoolbased student care in Horizon after school.
- Your child/ward must wear this name tag for at least the first 2 weeks of school till his/her uniform name tags are ready.

### **PE ATTIRE**

- Buy at least 3 sets of PE attire.
- Students are allowed to wear PE attire the whole day in school on days when they have physical activities.



### **PROPER FOOTWEAR**





### FOOTWEAR TO AVOID





## **TROLLEY SCHOOL BAG**

(not recommended)



- English Language storybook (Monday to Wednesday) and Mother Tongue Language storybook (Thursday & Friday) for silent reading in class.
- A thermometer (will be issued to your child/ward by the school).
- Do teach your child/ward how to wash and wipe the thermometer after each use.

## WHAT TO BRING ON THE FIRST WEEK OF SCHOOL?

#### DAY 1, Tuesday, 3 January 2023

English Language

- My Grammar Handbook
- STELLAR Handwriting 1
- P1 Listening Comprehension Booklet 1 & 2
- P1 Language Usage Booklets 1 and 2
- 1 HRPS A5 Spelling/ Dictation Exercise Book (3-line)
- 1 HRPS A5 Word Bank Book (3-line)
- 1 HRPS Plastic File (Purple) English
- 1 Jotter Book (Blank & Line)

#### DAY 2, Wednesday, 4 January 2023

<u>Mathem