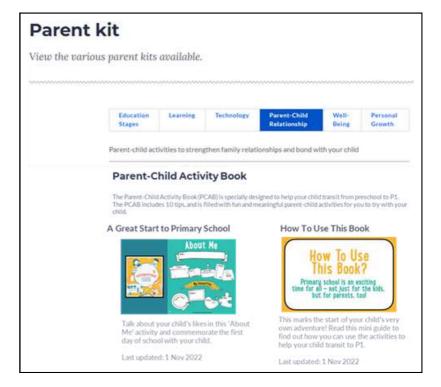

## PARENT-CHILD ACTIVITY BOOK IS AVAILABLE ONLINE!

## Parent-Child Activity Book (Digital)