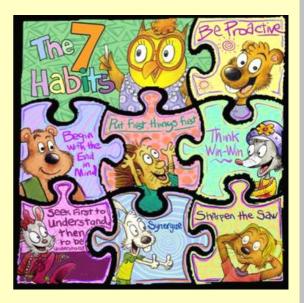

### STEPHEN COVEY'S 7 HABITS

Horizon's I-LEAD+ curriculum is anchored upon the school's core values (Respect, Integrity, Compassion and Excellence – R.I.C.E) and guided by Stephen Covey's 7 Habits of Highly Effective People ®.

### **7 HABITS**

1) Why has Horizon decided to adopt the 7 Habits theory by Stephen Covey as the basis of Horizon's approach to moulding the students?

Aligned with the school's vision and philosophy that every child is a leader, it is our school's mission to nurture every child to lead their lives responsibly and to contribute with joy.

The 7 Habits of Highly Effective People is adopted as our tool to inculcate values and instill leadership skills in our students. In addition to 7 Habits, the school has Values in Action (VIA) and a whole-school leadership development weaved into our Character and Citizenship Education (CCE) curriculum. Students are given opportunities to apply their leadership in various platforms.