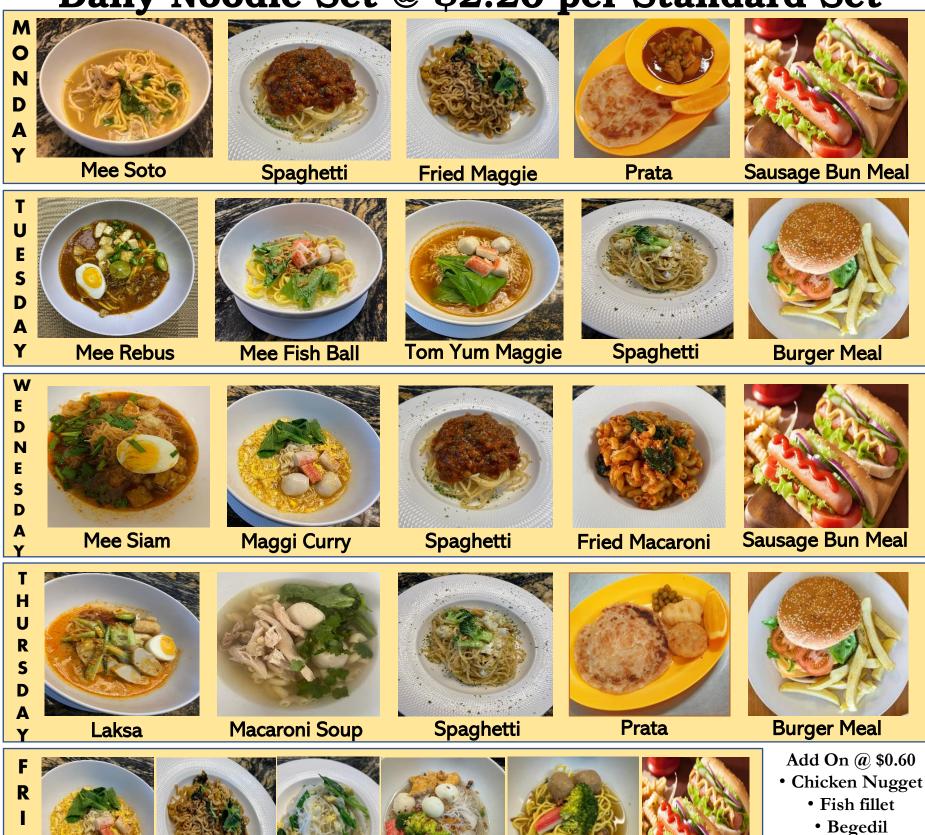

# MALAY DELIGHTS

Daily Noodle Set @ \$2.20 per Standard Set

Y Maggi Curry / Fried Noodles / Yong Tau Foo / Beefball Noodles / Sausage Bun Meal Note: All Meals are free from peanut, peanut oil and seafood unless otherwise stated.