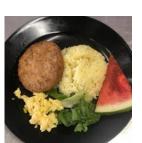

### ALL STANDARD MEALS @ \$2.20

BBQ/Black Pepper/ Honey Chicken Set

Chicken Chop Rice Set

Chicken Chop Set A or B

Marmite Chicken Rice

Fish Fillet Rice Set

**Patty Rice Set** 

Cheese Baked Rice Set

Omelette Cheese Rice Set

Spaghetti Bolognese Set

Macaroni Pasta/
Mac & Cheese Set

Fusilli Pasta Set

Cheese Pasta/ Aglio Olio Set

**Patty Wrap Set** 

**Burger Set** 

**Submarine Set** 