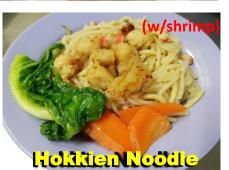

# NOODLE DELICACY

ALL
STANDARD
MEALS
@
\$2.20

# DAILY FRIED NOODLES & FISHBALL SOUP NOODLES

MONDAY
Tom Yum Noodle

TUESDAY
Curry Noodle

WEDNESDAY
Laksa (w/o shrimp)

THURSDAY
Curry Noodle

FRIDAY
Laksa (w/o shrimp)

\* All Add On Items will be @ \$0.60 & Additional Noodles @ \$0.30