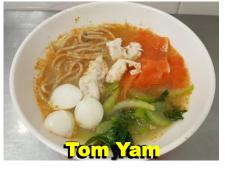

# DAILY FRIED NOODLES & FISHBALL SOUP NOODLES

MONDAY
Tom Yum Noodle

TUESDAY
Curry Noodle

WEDNESDAY
Laksa (w/o shrimp)

THURSDAY
Curry Noodle

FRIDAY
Laksa (w/o shrimp)

\* All Add On Items will be @ \$0.60 & Additional Noodles @ \$0.30