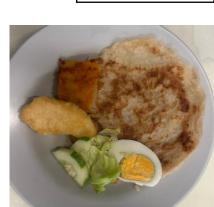

### All Standard Meals @ \$2.20

NASI LEMAK

**NASI BRIYANI** 

**BBQ CHICKEN RICE** 

**SWEET SOUR FISH** 

**CHICKEN SATAY** 

**SOTO AYAM** 

ROTI KIRAI / ROTI PRATA

| d Mcdis & 42.20 |                                        |                                |  |
|-----------------|----------------------------------------|--------------------------------|--|
| S/N             | SET MEAL (All Standard i               | meals c/w vegetables & fruits) |  |
|                 | MONDAY                                 |                                |  |
| 1.              | Nasi Lemak                             | c/w fish fillet & egg          |  |
| 2.              | Lontong                                |                                |  |
| 3.              | Soto Ayam                              |                                |  |
|                 | THECDAY                                |                                |  |
|                 | TUESDAY                                | ,                              |  |
| 1.              |                                        | c/w egg                        |  |
| 2.              | Nasi Padang                            |                                |  |
|                 | MEDNICOAV                              |                                |  |
|                 | WEDNESDAY                              | / C: L C: L . O                |  |
| 1.              | Nasi Lemak                             | c/w fish fillet & egg          |  |
| 2.              | Roti Kirai or Roti Prata               | c/w curry chicken & egg        |  |
|                 |                                        | OR 2 sides/ egg                |  |
|                 |                                        |                                |  |
|                 | THURSDAY                               |                                |  |
| 1.              | Sweet N Sour Fish                      | c/w rice & egg                 |  |
| 2.              | Nasi Padang                            |                                |  |
| 3.              | Satay Fried Rice                       |                                |  |
|                 | EDID AV                                |                                |  |
|                 | FRIDAY                                 |                                |  |
| 1.              | Chicken Briyani                        | c/w fish fillet & egg          |  |
| 2.              | Roti Kirai or Roti Prata               | c/w curry chicken & egg        |  |
|                 |                                        | OR 2 sides/ egg                |  |
|                 |                                        |                                |  |
|                 | Add Rice @ \$0.30                      |                                |  |
|                 | Add SIDES @ \$0.60                     |                                |  |
|                 | Mixed Brown Rice, Bagedel, Nugget, Egg |                                |  |
|                 | Mixed Vegetables, Seafood Gyoza        |                                |  |