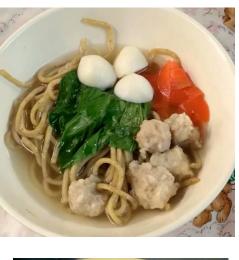

STALL 2

Note: All Meals are free from peanut, peanut oil, shell-fish and shrimp.

**NOODLE DELICACY** 

ALL STANDARD MEALS @ \$2.20

面

**DALY** FRIED NOODLES & FISHBALL SOUP NOODLES

DAILY SPECIAL:

<u>MONDAY</u> Tom Yum Noodle

TUESDAY Curry Noodle

<u>WEDNESDAY</u> Laksa (w/o shrimp)

THURSDAY Curry Noodle

<u>FRIDAY</u> Laksa (w/o shrimp)

\* All Add On Items will be @ \$0.60 & Additional Noodles @ \$0.30