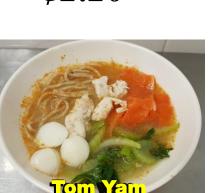

STALL 2

Note: All Meals are free from peanut, peanut oil, shell-fish and shrimp.

**NOODLE DELICACY** 

ALL STANDARD MEALS @ \$2.20

面

**DALY** FRIED NOODLES & FISHBALL SOUP NOODLES

DAILY SPECIAL:

<u>MONDAY</u> Tom Yum Noodle

TUESDAY Curry Noodle

<u>WEDNESDAY</u> Laksa (w/o shrimp)

THURSDAY Curry Noodle

<u>FRIDAY</u> Laksa (w/o shrimp)

\* All Add On Items will be @ \$0.60 & Additional Noodles @ \$0.30