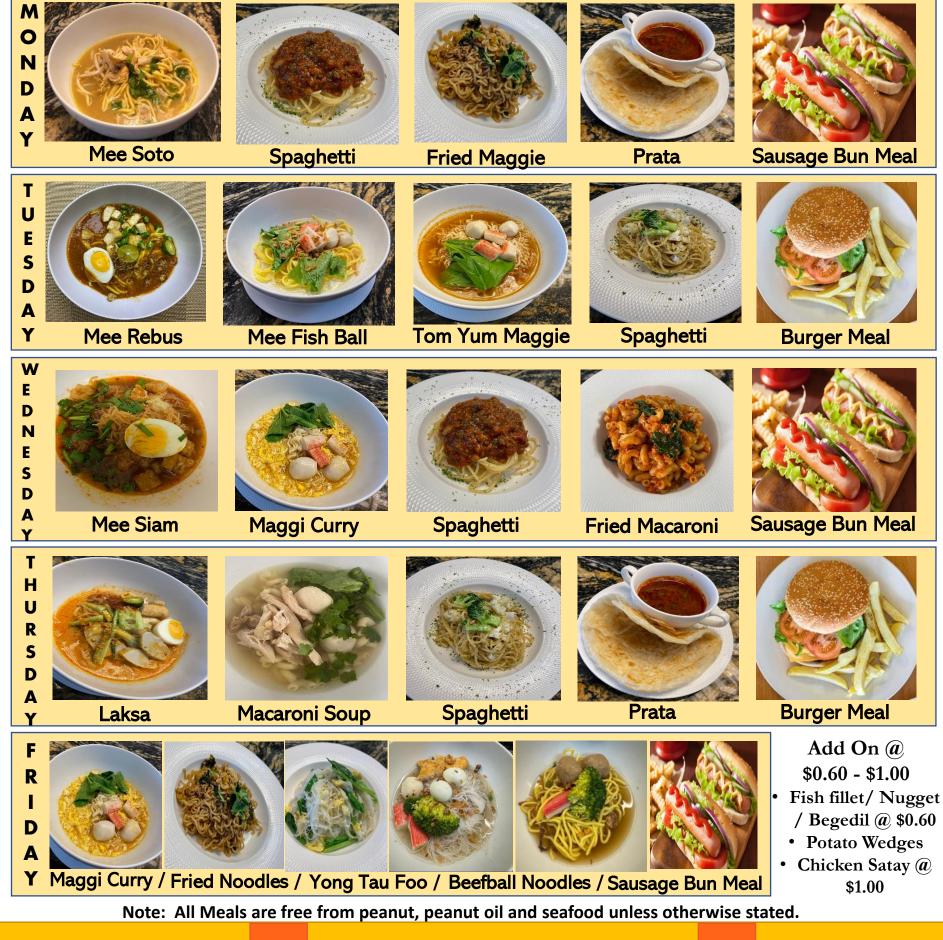

served with vegetables & fruit.
- All Set Meals are free from peanut, peanut oil, shell-fish and shrimp.
- All Rice Set Meals have the option of rice or wedges/potatoes.





# All Standard Meals @ \$2.20



#### ADD-ONS @ \$0.30 - \$0.90



Chicken

& Fish

Nugget

\$0.50



**Rosti Potato** & Seaweed chicken \$0.60 Shrimp twister \$0.70

Chicken Cheeseball / Meatball \$0.60 Shrimp ball \$0.90



**Airfried Fish** Fillet \$0.80



Roasted Chicken **Drumlets** \$0.90



Pork & Chives Dumpling \$0.50



Whole: \$0.60

Half: \$0.30



Assorted Vegetables (per portion) \$0.80

#### Note:

- All Meals are served with vegetables & fruit.
- All Meals are free from peanut, peanut oil, shell-fish and shrimp unless otherwise stated.



MALAY DELIGHTS

# Daily Noodle Set @ \$2.20 per Standard Set