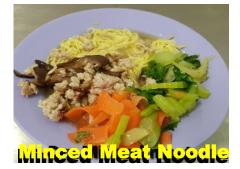

STALL 2

Note: All Meals are free from peanut, peanut oil, shell-fish and shrimp.

**NOODLE DELICACY** 

ALL STANDARD MEALS @ \$2.20

面

**DALY** FRIED NOODLES & FISHBALL SOUP NOODLES

DAILY SPECIAL:

<u>MONDAY</u> Tom Yum Noodle

TUESDAY Curry Noodle

<u>WEDNESDAY</u> Laksa (w/o shrimp)

THURSDAY Curry Noodle

<u>FRIDAY</u> Laksa (w/o shrimp)

\* All Add On Items will be @ \$0.60 & Additional Noodles @ \$0.30