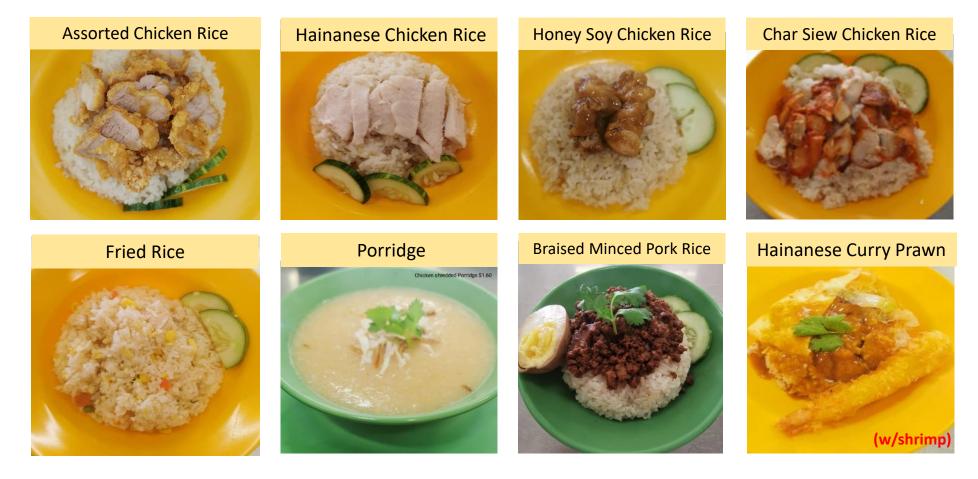

# NASI PADANG

| All Stand        | ard Meals           | S/N                | SET MEAL                       | All Standard meals c/w<br>vegetables & fruits |
|------------------|---------------------|--------------------|--------------------------------|-----------------------------------------------|
| @ \$2.20         |                     | MONDAY             |                                |                                               |
|                  | 1.                  | Nasi Lemak         | c/w fish fillet/ half-boil egg |                                               |
|                  |                     | 2.                 | Lontong                        |                                               |
|                  |                     | 3.                 | Soto Ayam                      |                                               |
|                  |                     |                    |                                |                                               |
| NASI LEMAK       |                     |                    | TUESDAY                        |                                               |
|                  |                     | 1.                 | BBQ Chicken Rice               | c/w extra meat/ half-boil egg                 |
| F                |                     | 2.                 | Nasi Padang                    |                                               |
|                  | <b>RICE BRIYANI</b> |                    |                                |                                               |
|                  |                     |                    | WEDNESDAY                      |                                               |
|                  |                     | 1.                 | Nasi Lemak                     | c/w fish fillet/ half-boil egg                |
|                  |                     | 2.                 |                                |                                               |
| BBQ CHICKEN RICE |                     |                    | Prata                          |                                               |
|                  |                     |                    | THURSDAY                       |                                               |
|                  |                     | 1.                 |                                | c/w extra meat/ half-boil egg                 |
|                  | SWEET SOUR FISH     | 2                  |                                |                                               |
|                  |                     | 2.                 | Nasi Padang                    |                                               |
|                  |                     | 3.                 | Satay Fried Rice               |                                               |
| CHICKEN SATAY    |                     |                    | FRIDAY                         |                                               |
|                  |                     | 1.                 | Chicken Briyani                | c/w fish fillet/ half-boil egg                |
|                  | 2.                  | Roti Kirai or Roti |                                |                                               |
|                  |                     |                    | Prata                          |                                               |
|                  |                     |                    |                                |                                               |
|                  |                     |                    | All SIDES @ \$0.60             | Add rice @ \$0.30                             |
|                  |                     |                    | Mixed Brown Rice               | Bagedel                                       |
| ROTI KIRAI       | <b>SOTO AYAM</b>    |                    | Mixed Vegetables               | Seafood Gyoza                                 |
|                  |                     |                    | Nugget Egg                     | Roasted Chicken @ \$1.00                      |